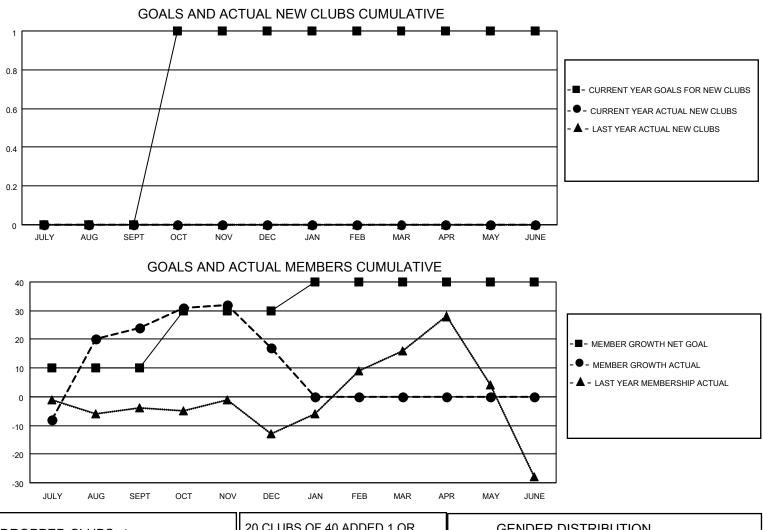

## LOCATION THAILAND

District 310 B

Results as of: 12/31/2022

| Clubs                 |               |           |               | Members               |                         |                         |                                                    |
|-----------------------|---------------|-----------|---------------|-----------------------|-------------------------|-------------------------|----------------------------------------------------|
| RESULTS FOR 2022-2023 |               |           |               | RESULTS FOR 2022-2023 |                         |                         |                                                    |
| QUARTER               | NEW CLUB GOAL | NEW CLUBS | DROPPED CLUBS | QUARTER MEN           | MBER GROWTH NET<br>GOAL | MEMBER GROWTH<br>ACTUAL | DROPPED<br>MEMBERS ACTUAL<br>(including transfers) |
| JULY/AUG/SEPT         | 0             | 0         | 1             | JULY/AUG/SEPT         | 10                      | 47                      | 16                                                 |
| OCT/NOV/DEC           | 1             | 0         | 0             | OCT/NOV/DEC           | 20                      | 20                      | 27                                                 |
| JAN/FEB/MAR           | 0             | 0         | 0             | JAN/FEB/MAR           | 10                      | 0                       | 0                                                  |
| APR/MAY/JUNE          | 0             | 0         | 0             | APR/MAY/JUNE          | 0                       | 0                       | 0                                                  |